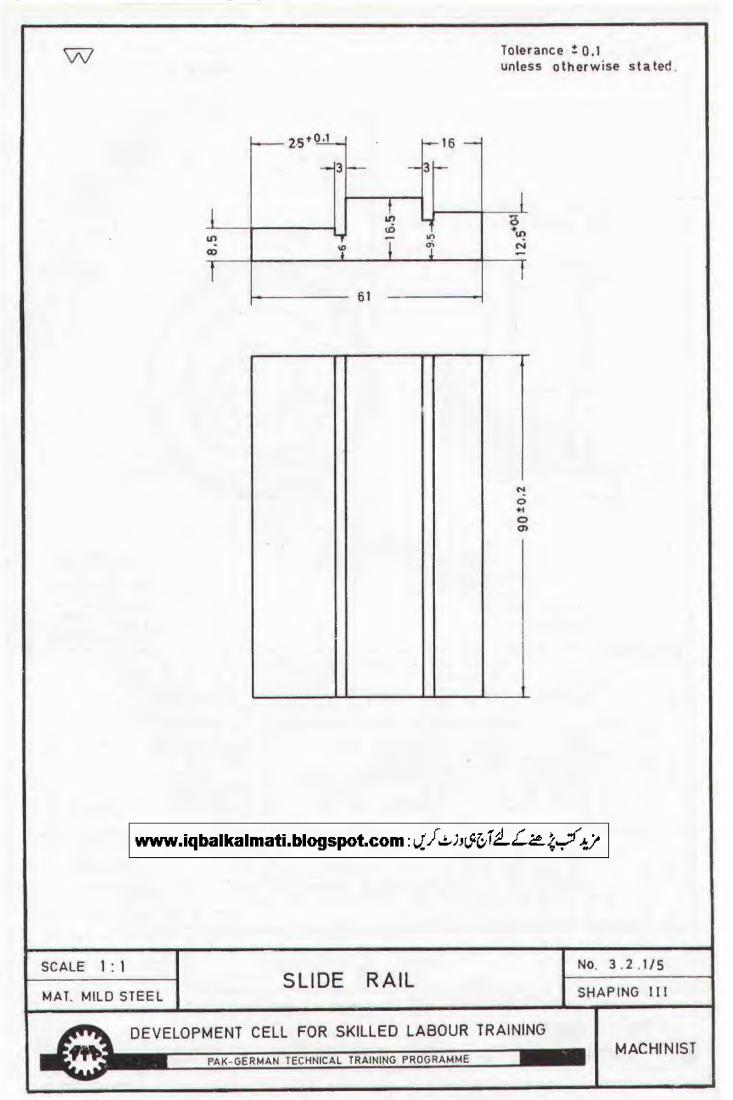

# TRADE TRAINING

# MACHINIST

# DEVELOPMENT CELL

FOR SKILLED LABOUR TRAINING

DIRECTORATE OF MANPOWER & TRAINING GOVERNMENT OF THE PUNJAB LAHORE

Retail Price Rs. 13.00

T.T.P. Series No. 17

|          |            |              | Total length for a batch of 16 trainee | 0,9 meter                           | 2,3 meter                                                   | .+                                               |                                             |                                |                   | 2.0 meter                  | 0.6 meter                  |                         | 2 0 motor                 | 0.6 meter                    | 0.7 motor                              | 2 4                                               |                                     | Total length for a    | J. 0 meter                         |        |
|----------|------------|--------------|----------------------------------------|-------------------------------------|-------------------------------------------------------------|--------------------------------------------------|---------------------------------------------|--------------------------------|-------------------|----------------------------|----------------------------|-------------------------|---------------------------|------------------------------|----------------------------------------|---------------------------------------------------|-------------------------------------|-----------------------|------------------------------------|--------|
|          |            | 1            | Length<br>per trainee                  | 52mm                                | 132 mm                                                      | 17 mm                                            | 83 mm                                       |                                | = =               | 118 mm                     | 32 mm                      | 140mm                   | 115 mm                    | 28 mm                        | 35 mm                                  | 90 mm                                             | 143mm                               | Length<br>ber trainfe | 55 mm                              | 111111 |
|          |            |              | -                                      |                                     |                                                             |                                                  |                                             |                                | -                 |                            |                            |                         | -                         |                              | -                                      |                                                   |                                     | -                     | -                                  | -      |
|          |            | ter)         | _                                      |                                     |                                                             |                                                  |                                             |                                |                   |                            |                            |                         |                           |                              |                                        |                                                   |                                     |                       |                                    | -      |
| RED      | Machinist  | millimeter ) |                                        |                                     |                                                             |                                                  |                                             |                                | -                 |                            | -                          |                         | -                         |                              |                                        |                                                   |                                     |                       |                                    |        |
| REQUIRED | for Mai    | given in     | -                                      |                                     |                                                             |                                                  |                                             |                                | -                 |                            |                            |                         | -                         | р<br>                        |                                        |                                                   |                                     | -                     |                                    |        |
|          |            |              | 9                                      |                                     |                                                             |                                                  | 83                                          |                                | 9                 |                            |                            |                         |                           |                              | 35                                     | 90                                                |                                     |                       |                                    | -      |
| RIAL     | raining    | ( Length     | 2                                      |                                     |                                                             |                                                  |                                             | X                              | 2                 |                            |                            |                         | 115                       |                              |                                        |                                                   |                                     | 1-                    |                                    |        |
| MATERI   | Trade Trai | ö            | 4                                      |                                     | 26                                                          |                                                  |                                             |                                | 4                 |                            |                            |                         |                           | 28                           |                                        |                                                   |                                     | -                     |                                    |        |
| 2        |            | e No.        | 3                                      |                                     | 106                                                         |                                                  |                                             |                                | 6                 |                            |                            |                         |                           |                              |                                        |                                                   | 143                                 |                       |                                    |        |
|          |            | Exercise     | 2                                      |                                     |                                                             | 17                                               |                                             |                                | 2                 |                            | 12                         | 140                     |                           |                              |                                        |                                                   |                                     | 3                     |                                    |        |
|          |            | ш<br>—       | -                                      | 52                                  |                                                             |                                                  |                                             |                                | 1                 | 118                        | 20                         |                         |                           |                              |                                        |                                                   |                                     | -                     | 55                                 |        |
|          |            |              | 0.1                                    | M / S Flat<br>35 x 8mm (11/2 x 3/8) | M/S Square<br>50 x 50 mm (2 <sup>*</sup> x 2 <sup>*</sup> ) | Low carbon steel Flat<br>100 x 10 mm ( 4*x 3/8 ) | Carbon steel Square<br>50 x 50 mm (2° x 2°) | Cast iron<br>according pattern | Turning No. 2.2.3 | M / S Round<br>10 mm (3/8) | M / S Round<br>15 mm (5/g) | M / S Round<br>25mm (1) | M / S Round<br>30mm (112) | M / S Round<br>65 mm (2 1/2) | Low carbon steel Round<br>15 mm. (1/2) | Low carbon steel Round<br>25 mm (1 <sup>6</sup> ) | High speed steel Round<br>25mm (1°) | č                     | M / S Square<br>50 x 50 mm( 2 x 2) |        |